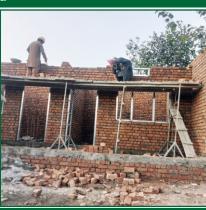

#### Rehabilitation Response

| Construction of Emergency Shelter                         | Household | 01  |  |
|-----------------------------------------------------------|-----------|-----|--|
| Distribution of Seeds<br>(Wheat, Carrot, Raya, Mottgrass) | Farmers   | 400 |  |