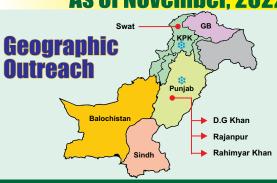

#### Context

The 2022 floods have devastated Pakistan's four provinces including key target areas of Lodhran Pilot Project (LPP). LPP responded to the flood disaster with the funding from donors and corporate social responsibility/initiatives.

# Beneficiaries Reached (Women, Children, PWDs, Elderly, Minorities)

6725 households consisting of 32378 individuals badly affected by flood.